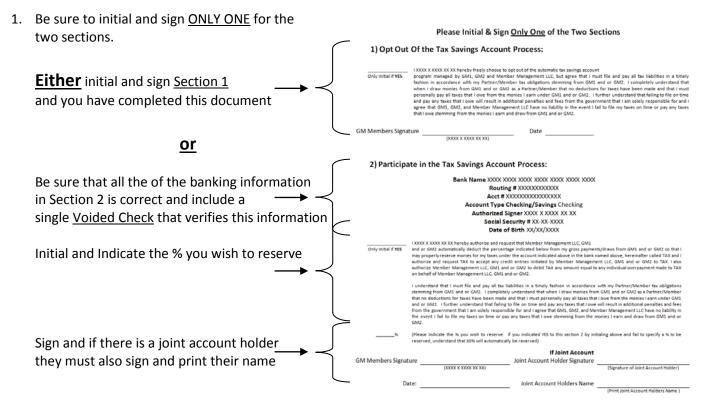

## Information from an Individual Wanting To Become a Member of GM1 and or GM2

GM1 or GM2 Group Management 0002 LLC

Full Name John Doe
Social Security # 000-00-0000
Date of Birth 00/00/0000

Physical Address 200 South Main Street Houston, TX 77043